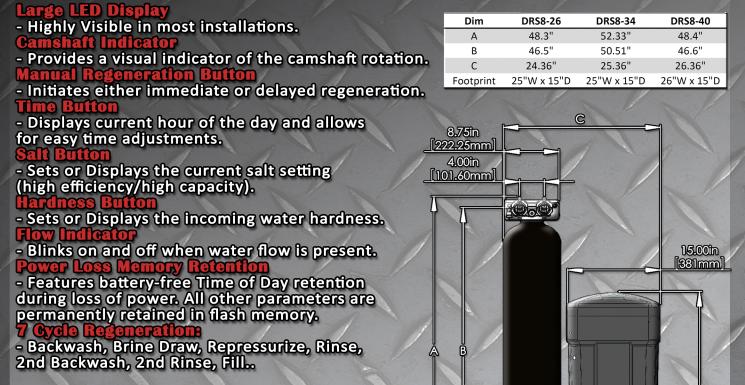

Tested and Certified by WQA to NSF/ ANSI Standard 44 & 372 for softener performance & lead free compliance and CSA B483.1.

| Model   | Media<br>Tank Size | Resin<br>Volume      | Rated Flow @<br>Pressure Drop | Brine<br>Tank | Salt<br>Storage | Drain<br>Flow | Inlet/<br>Outlet | Drain    | Brine    | Ship<br>Weight |
|---------|--------------------|----------------------|-------------------------------|---------------|-----------------|---------------|------------------|----------|----------|----------------|
| DRS8-26 | 8"x44"             | 0.80 ft <sup>3</sup> | 8gpm @ 12psi                  | 14"x34"       | 240 lbs         | 1.7 gpm       | 1" NPT           | 1/2" NPT | 3/8" NPT | 78 lbs         |
| DRS8-34 | 9"x44"             | 1.04 ft <sup>4</sup> | 9.6gpm @ 15psi                | 14"x34"       | 240 lbs         | 2.1 gpm       | 1" NPT           | 1/2" NPT | 3/8" NPT | 95 lbs         |
| DRS8-40 | 10"x44"            | $1.25 \text{ ft}^5$  | 10.7gpm @ 15psi               | 14"x34"       | 240 lbs         | 2.7 gpm       | 1" NPT           | 1/2" NPT | 3/8" NPT | 110 lbs        |