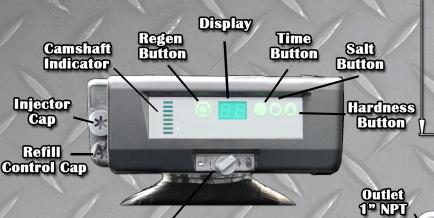

## Water Softener

Simple as One, Two, Three Set the time, salt dosage, and hardness then your ready for operation.

**Efficiency and Reliability:** Internal meter automatically initiates regeneration, and a 7 day overide for reliable performance.

Easy to Retrieve Performance Data: Controller tracks total water used, days and water since last regeneration, and average water usage for every day of the week.

**Time Proven Valve Design:** Camshaft & Flapper design provides years of trouble free operation.