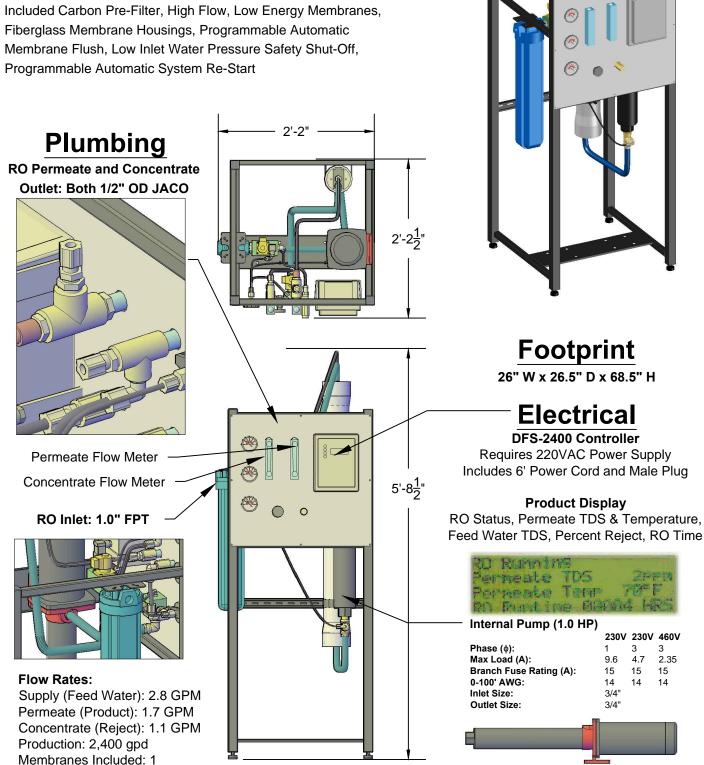

## DFS-2,400 Reverse Osmosis System

Fiberglass Membrane Housings, Programmable Automatic Membrane Flush, Low Inlet Water Pressure Safety Shut-Off,