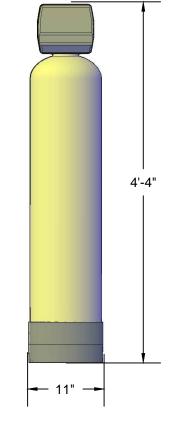

## DCF6-100-100 AC Carbon Filter

Includes: 1.0 CuFt of Media Service Flow Rate: 3 gpm

Peak Flow: 5 gpm Drain Flow: 5.5 gpm Weight: 70 lbs

**Supply:** 110 V, 1\psi, 4A

Standard 110V receptacle to accept a wall plug-in transformer