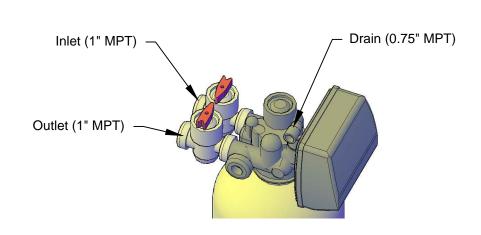

## DCF6-100-100 AC Carbon Filter

Includes: 1.0 CuFt of Media Service Flow Rate: 3 gpm

Peak Flow: 5 gpm Drain Flow: 5.5 gpm Weight: 70 lbs

**Supply:** 110 V, 1\psi, 4A

Standard 110V receptacle to accept a wall plug-in transformer