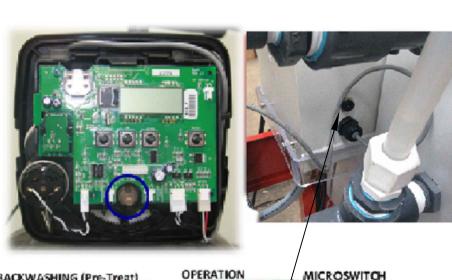

(System is supplied with 10' electrical cord & plug)

MICROSWITCH Part #: 65-0026-XX (Backwashing) Plugs into back of RO System Comrol

This drawing and design are the property of Diamond H2O and is not to be reproduced in whole, part, or employed for any other purpose than specifically permitted in writing by Diamond H2O. Dimensions are approximate.