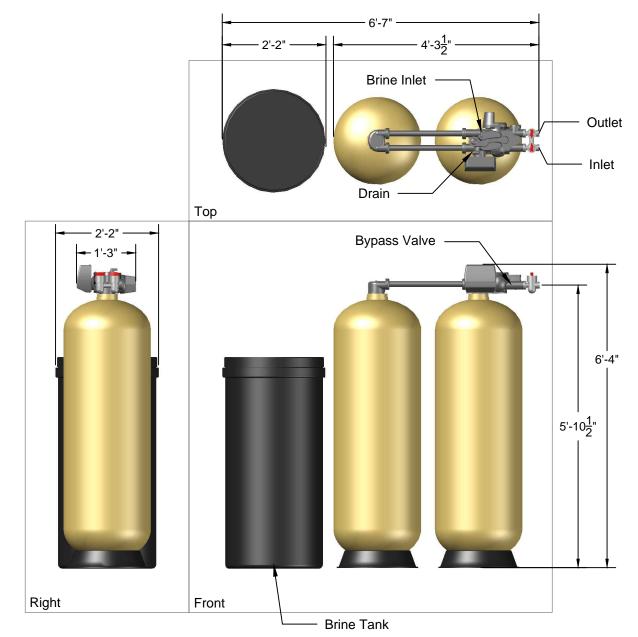

Resin Tank: 21" x 62" with 6.0 ft<sup>3</sup> media Brine Tank: 24" x 50" with 900 lb capacity

Plumbing:

Service In/Out: 1"

Drain: 3/4"

Brine Inlet: 3/8"

**Footprint:** 76" H x 26" W x 79" L

**Shipping Weight:** 1138lbs