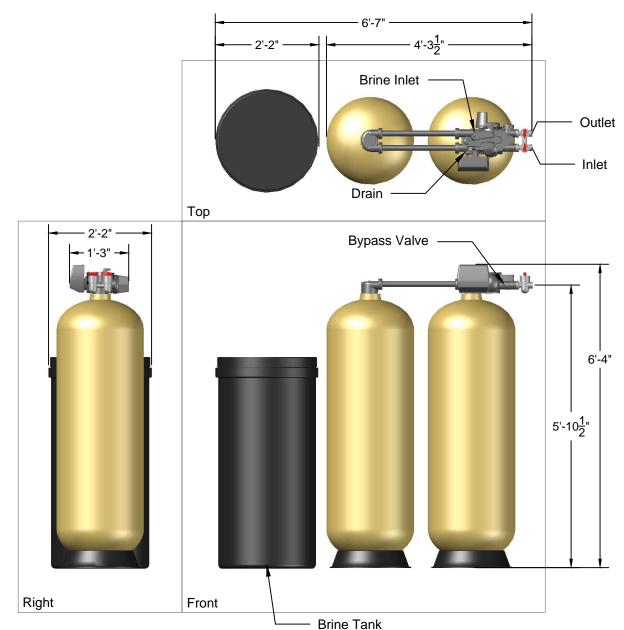

Resin Tank: 21" x 62" with 7.0 ft<sup>3</sup> media Brine Tank: 24" x 50" with 900 lb capacity

Plumbing:

Service In/Out: 1"

Drain: 3/4"

Brine Inlet: 3/8"

**Footprint:** 76" H x 26" W x 79" L

Shipping Weight: 1238lbs