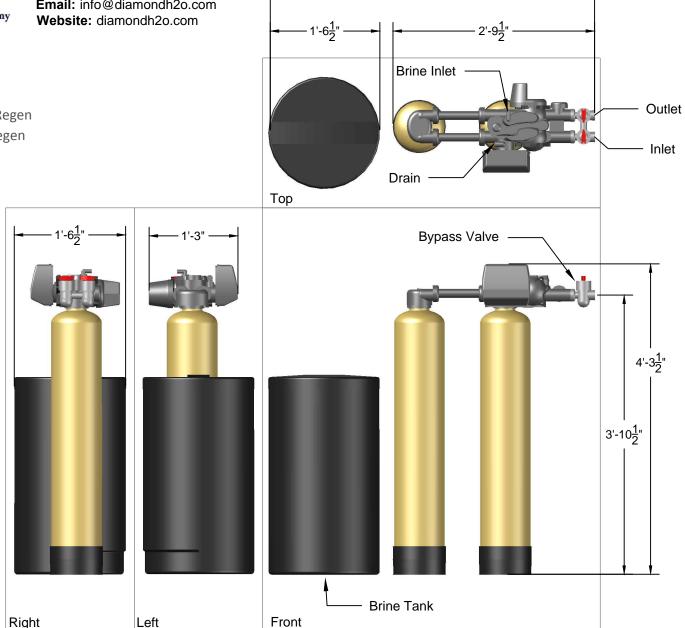

Resin Tank: 8" x 44" with 0.8 ft<sup>3</sup> media Brine Tank: 18" x 33" with 300 lb capacity

Plumbing:

Service In/Out: 1"

Drain: 3/4" Brine Inlet: 3/8"

Footprint: 51.5" H x 18.5" W x 54" L

Shipping Weight: 152lbs