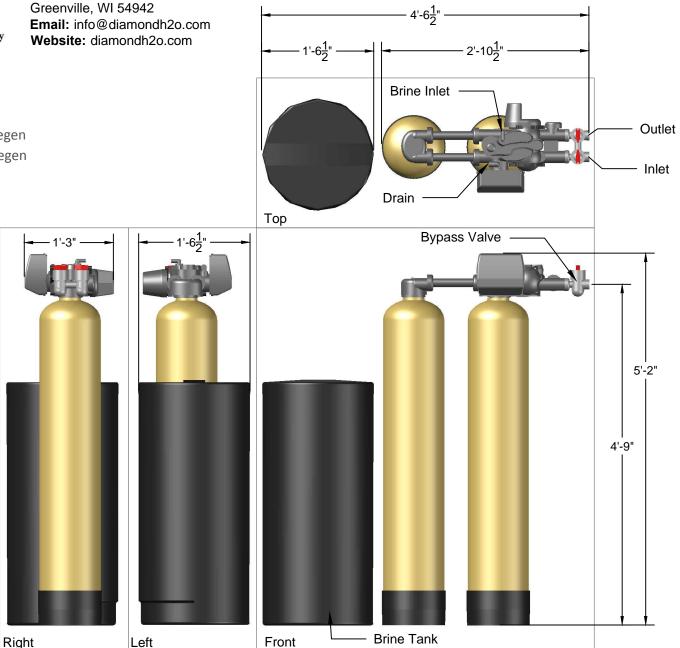

## DCS7-45-100

**Specifications:** 

Max Capacity: 45,000 Grains using 23lb Salt/Regen Min Capacity: 37,000 Grains using 15lb Salt/Regen Continuous Flow Rate (15psi drop): 13GPM Peak Flow Rate(25psi drop): 19GPM Resin Tank: 10" x 54" with 1.0 ft<sup>3</sup> media Brine Tank: 18" x 33" with 300 lb capacity **Plumbing:** Service In/Out: 1"

Drain: 3/4" Brine Inlet: 3/8" Footprint: 60" H x 18.5" W x 54.5" L Shipping Weight: 253lbs Water/Regen @10lbs: 90 gallons