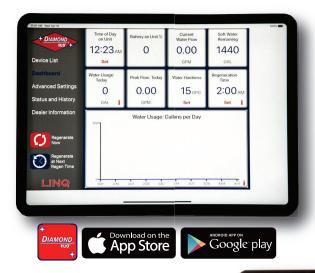

- -Conveniently view all valve settings and status
- -View current water usage information
- -Start a regeneration or backwash cycle
- -Set / view the servicing water treatment dealer information
- -Better understand how your system is working and understand what settings are for
- -Connect to multiple LINQ valves and systems