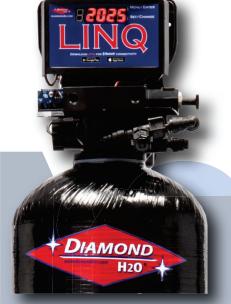

| 1             | 1/2   |
| DLAF-250-100-F2 | 152.0             | 13 x 54       | 2.5     | 6.5          | 8             | 1             | 1/2   |

<sup>\*</sup>Capacity is an estimate in grams the unit will remove before a backwash is needed.

Performance may vary depending on usage and concentration.



LINQ App makes setting up and monitoring your water treatment system easier than ever. When used with a Diamond LINQ system, users can do the following functions:

- -Conveniently view all valve settings and status
- -View current water usage information
- -Start a regeneration or backwash cycle
- -Set / view the servicing water treatment dealer information
- -Better understand how your system is working and understand what settings are for
- -Connect to multiple LINQ valves and systems





**Connected Water Treatment Equipment**