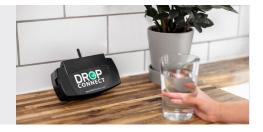

## **The DROP Hub**

The Salt Sensor requires the function of the DROP Hub. The Hub is the connection to everything on the DROP Smart Water Management System. It integrates all of your DROP residential water devices together.