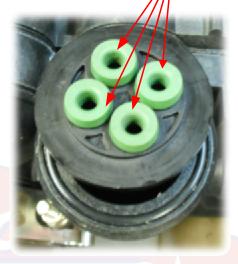

Photo of Drain Line Flow Control Properly. <u>On Inside.</u>
If Buttons are installed in reverse, Softener Resin will be rinsed out of Tank during Regeneration.

Drain Line Flow Control

Drain Line Flow Control