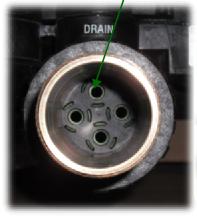

Photo of Drain Line Flow Control Properly. <u>On Inside.</u>
If Buttons are installed in reverse, Softener Resin will be rinsed out of Tank during Regeneration.

Drain Line Flow Control

Drain Line Flow Control