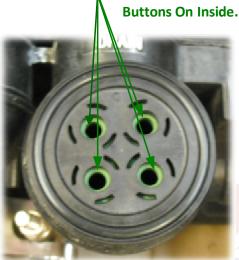

Photo of Drain Line Flow Control Properly. <u>On Inside.</u>
If Buttons are installed in reverse, Softener Resin will be rinsed out of Tank during Regeneration.

Drain Line Flow Control

Drain Line Flow Control