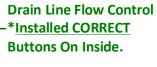

Photo of Drain Line Flow Control Properly. <u>On Inside.</u>
If Buttons are installed in reverse, Softener Resin will be rinsed out of Tank during Regeneration.

Drain Line Flow Control

Drain Line Flow Control