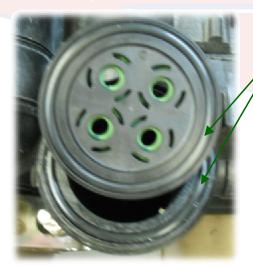

\*Installed WRONG
Buttons On Inside.

If Drain Line Flow Control is Installed Wrong (Buttons on Outside), Drain Line Flow Control would have O-Ring onto of another O-Ring.

Note: All DCS1 Softeners shipped with Drain Lin Flow Controls installed. If, during installation, Drain Line Flow Control were removed, there is a chance that Drain Line Flow Controls were reinstalled backwards. It would be require force to install backwards, and would also result in two O-Rings 'butting' up against each other (See Bottom Photo).